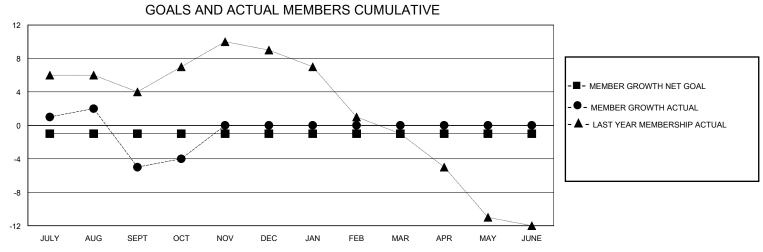

## District 1 CS

GMT: LOCATION ILLINOIS GMT CA

| Clubs                 |               |           |               | Members               |                       |                         |                                                    |
|-----------------------|---------------|-----------|---------------|-----------------------|-----------------------|-------------------------|----------------------------------------------------|
| RESULTS FOR 2024-2025 |               |           |               | RESULTS FOR 2024-2025 |                       |                         |                                                    |
| QUARTER               | NEW CLUB GOAL | NEW CLUBS | DROPPED CLUBS | QUARTER MEMB          | ER GROWTH NET<br>GOAL | MEMBER GROWTH<br>ACTUAL | DROPPED<br>MEMBERS ACTUAL<br>(including transfers) |
| JULY/AUG/SEPT         | 0             | 0         | 0             | JULY/AUG/SEPT         | -1                    | 6                       | 11                                                 |
| OCT/NOV/DEC           | 1             | 0         | 0             | OCT/NOV/DEC           | 0                     | 3                       | 2                                                  |
| JAN/FEB/MAR           | 0             | 0         | 0             | JAN/FEB/MAR           | 0                     | 0                       | 0                                                  |
| APR/MAY/JUNE          | 0             | 0         | 0             | APR/MAY/JUNE          | 0                     | 0                       | 0                                                  |