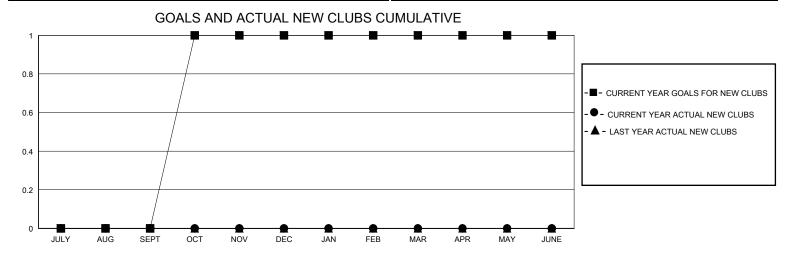

## District 1 CS

GMT: LOCATION ILLINOIS GMT CA

| Clubs                 |               |           |               | Members               |                       |                         |                                                    |
|-----------------------|---------------|-----------|---------------|-----------------------|-----------------------|-------------------------|----------------------------------------------------|
| RESULTS FOR 2024-2025 |               |           |               | RESULTS FOR 2024-2025 |                       |                         |                                                    |
| QUARTER               | NEW CLUB GOAL | NEW CLUBS | DROPPED CLUBS | QUARTER MEMB          | ER GROWTH NET<br>GOAL | MEMBER GROWTH<br>ACTUAL | DROPPED<br>MEMBERS ACTUAL<br>(including transfers) |
| JULY/AUG/SEPT         | 0             | 0         | 0             | JULY/AUG/SEPT         | -1                    | 6                       | 11                                                 |
| OCT/NOV/DEC           | 1             | 0         | 0             | OCT/NOV/DEC           | 0                     | 3                       | 2                                                  |
| JAN/FEB/MAR           | 0             | 0         | 0             | JAN/FEB/MAR           | 0                     | 0                       | 0                                                  |
| APR/MAY/JUNE          | 0             | 0         | 0             | APR/MAY/JUNE          | 0                     | 0                       | 0                                                  |